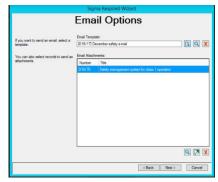

### **Bulk Responses**

You can respond to multiple emails or correspondence stored in CM by selecting the items to be responded to and stepping through the response wizard. Responses can either use templates stored in CM, or be drafted adhoc. The responses can be converted to pdf, brochures attached, the CM Record Number inserted, and be sent to locations stored in CM via email or printed for post.