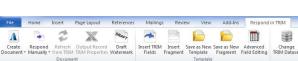

# **Integrated Toolbar**

The Respond toolbar for Microsoft Word 2007/2010 is used for building templates, generating manual responses and documents,

inserting metadata or fragments into documents and toggling the draft watermark on and off.

### **Insert Fields and Fragments**

Insert CM fields or blocks of text (fragments) when editing or creating documents minimizing mistakes, saving time and reusing data. Changes can be refreshed via the toolbar. Updating the output record properties from the toolbar will automatically refresh the document.

# **Draft Watermarking**

Identify draft documents with the draft watermark functionality.