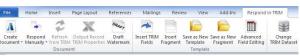

# **Integrated Toolbar**

The Respond toolbar for Microsoft Word 2007/2010 is used for building templates, generating manual responses and documents,

inserting metadata or fragments into documents and toggling the draft watermark on and off.

### **Insert Fields and Fragments**

Insert CM fields or blocks of text (fragments) when editing or creating documents minimizing mistakes, saving time and reusing data. Changes can be refreshed via the toolbar. Updating the output record properties from the toolbar will automatically refresh the document.

# **Draft Watermarking**

Identify draft documents with the draft watermark functionality.